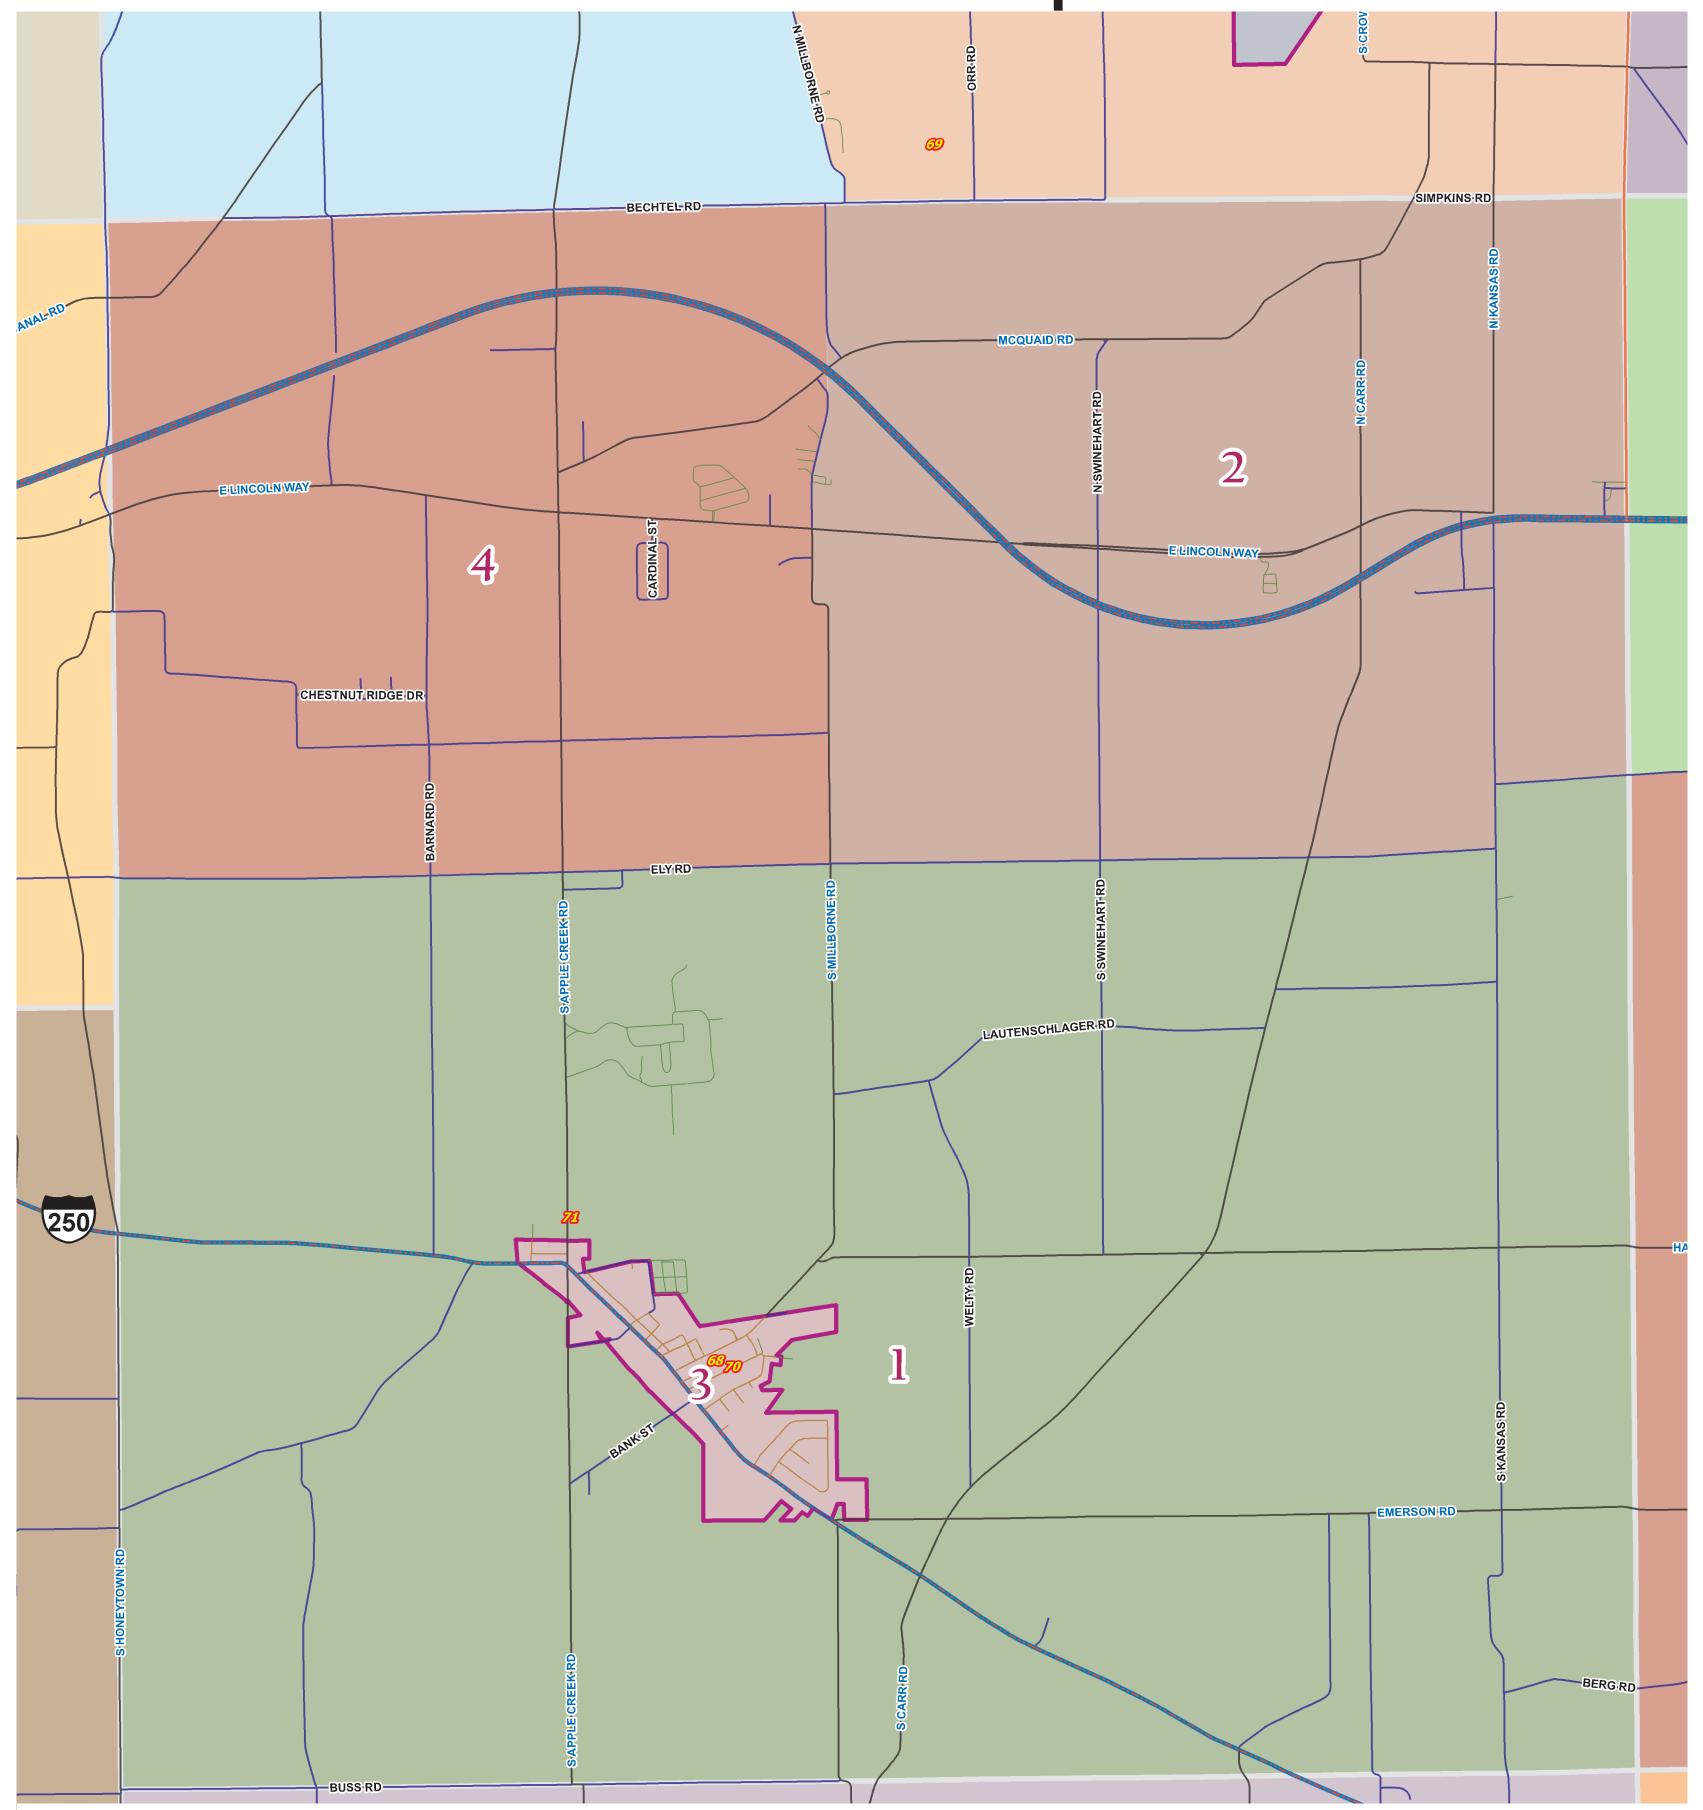

## **East Union Twp**

| ne Voting Location and Address                                  | School Districts                                                                                                                                              |  |  |  |  |  |  |
|-----------------------------------------------------------------|---------------------------------------------------------------------------------------------------------------------------------------------------------------|--|--|--|--|--|--|
| EAST UNION TOWNSHIP                                             |                                                                                                                                                               |  |  |  |  |  |  |
| Mayer-Carson Hall, 175 Mill St, Apple Creek                     | SE                                                                                                                                                            |  |  |  |  |  |  |
| The Pines Golf Club (Restaurant), 1319 N Millborne Rd, Orrville | SE, Orr                                                                                                                                                       |  |  |  |  |  |  |
| Mayer-Carson Hall, 175 Mill St, Apple Creek                     | SE                                                                                                                                                            |  |  |  |  |  |  |
| Township Fire Station, 3400 S Apple Creek Rd                    | SE                                                                                                                                                            |  |  |  |  |  |  |
| •                                                               | Mayer-Carson Hall, 175 Mill St, Apple Creek<br>The Pines Golf Club (Restaurant), 1319 N Millborne Rd, Orrville<br>Mayer-Carson Hall, 175 Mill St, Apple Creek |  |  |  |  |  |  |